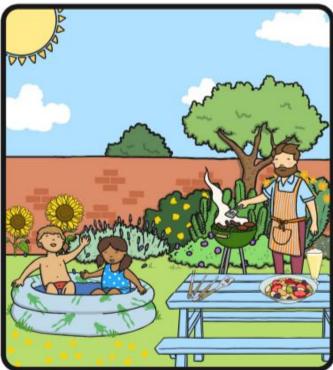

## Summer

There are 8 differences in the pictures below, can you find them all?