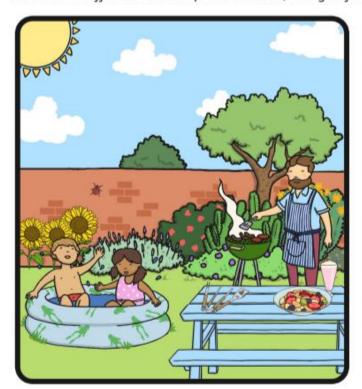

## Summer

There are 8 differences in the pictures below, can you find them all?