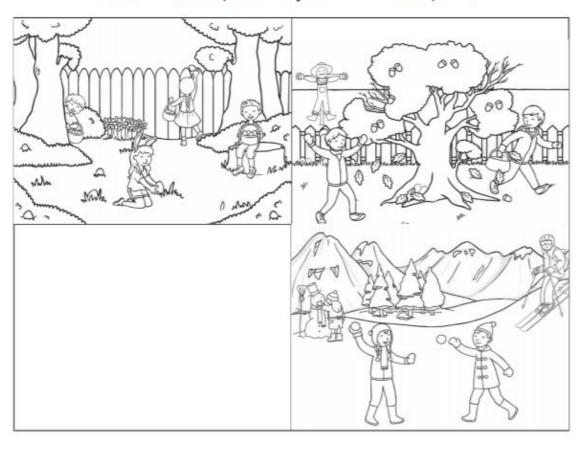

## Seasons

Can you label the seasons?

Draw a summer picture to finish the seasons poster.