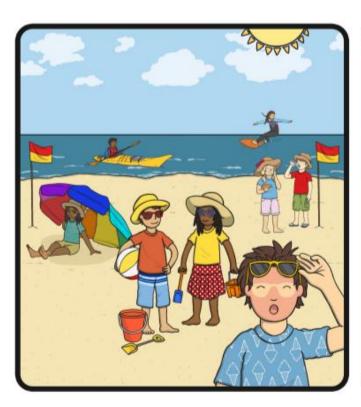

## Summer

There are 8 differences in the pictures below, can you find them all?