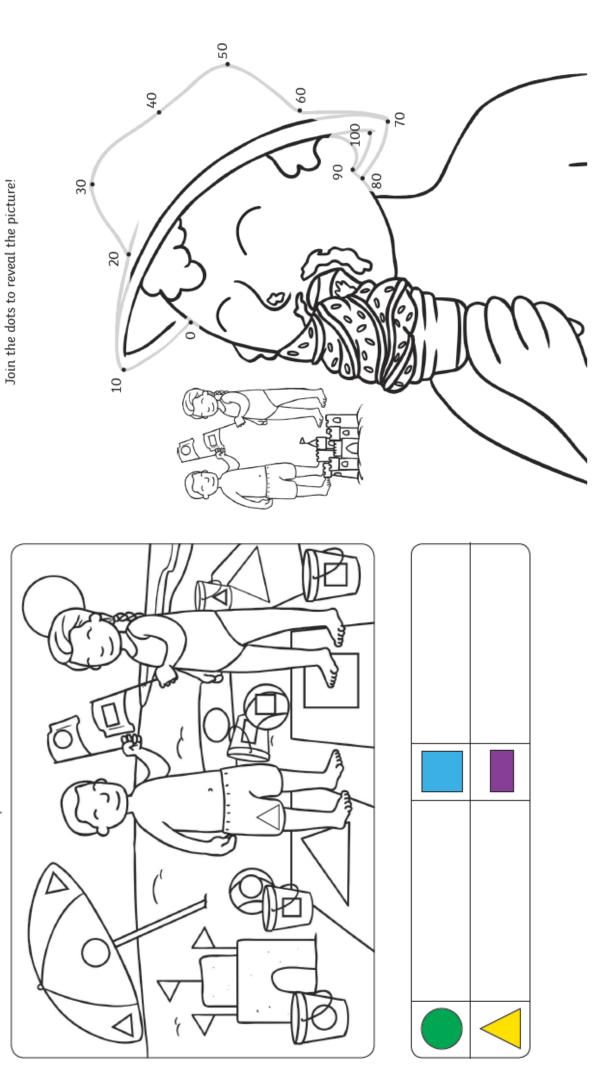

## 2D Shape Hunt

Count and colour the 2D shapes hidden in this summer scene.

Counting in 10s Dot to Dot