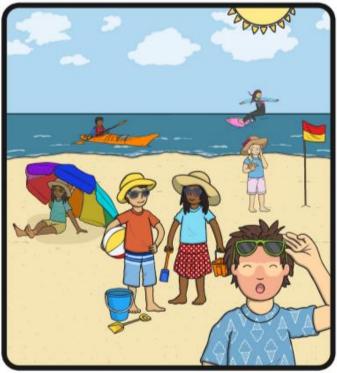

## Summer

There are 8 differences in the pictures below, can you find them all?