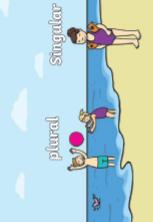

# Summer Missing Sounds

Look at these summer pictures and write the missing sounds to complete the words.

them! Can you draw lines to match the words with the correct child to show if they are singular or plural words? Singular means there is just one of something. Plural means there is more than one of something. Use the