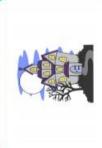

### Activity 3: Match the pictures to the captions

their glue sticks Mrs Bude asked the children if they could put

away.

A monkey threw a white cube down the slide.

looks very spooky and it might be That old house haunted. I think they have made your bike with thirteen gears.