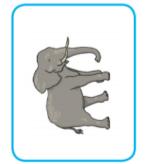

An elephant

stomped on

Philip's toes.

looked very new.

The crayons

make something out of clay today.

I'm going to

clouds seem like Oh, don't these puffs of smoke!