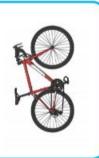

### Activity 3: Match the pictures to the captions

their glue sticks Mrs Bude asked the children if they could put

away.

A monkey threw a white cube down the slide.

looks very spooky and it might be That old house haunted. I think they have made your bike with thirteen gears.