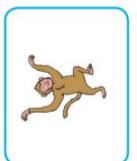

### Activity 3: Match the pictures to the captions

their glue sticks Mrs Bude asked the children if they could put

away.

A monkey threw a white cube down the slide.

looks very spooky and it might be That old house haunted. I think they have made your bike with thirteen gears.