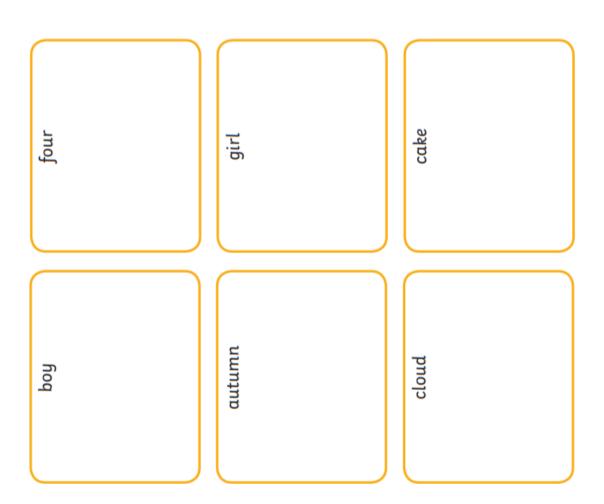

#### **Activity 4: Sentence substitution**

Swap the underlined word with one in the box to change the sentence.

The knight climbed the mountain.

There's an elephant on the lawn.

I have thirteen crayons.

Whisper to the whale.