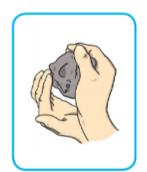

An elephant

stomped on

Philip's toes.

looked very new.

The crayons

make something out of clay today.

I'm going to

clouds seem like Oh, don't these puffs of smoke!