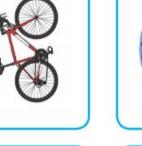

### Activity 3: Match the pictures to the captions

their glue sticks Mrs Bude asked the children if they could put

away.

A monkey threw a white cube down the slide.

looks very spooky and it might be That old house haunted. I think they have made your bike with thirteen gears.