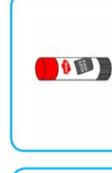

### Activity 3: Match the pictures to the captions

their glue sticks Mrs Bude asked the children if they could put

away.

A monkey threw a white cube down the slide.

looks very spooky and it might be That old house haunted. I think they have made your bike with thirteen gears.