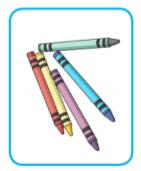

An elephant

stomped on

Philip's toes.

looked very new.

The crayons

make something out of clay today.

I'm going to

clouds seem like Oh, don't these puffs of smoke!